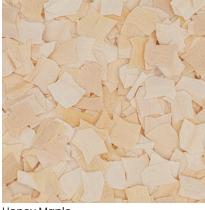

### WOOD | 2020 Catalog

Honey Maple W1010

Tobacco Walnut W1090

Classic Mahogany W1040

Charred Ebony W1080

**WOOD** is manufactured from a range of premium quality natural and engineered wood veneer species. Reclaim your environment with the holistic serenity of organic wood.