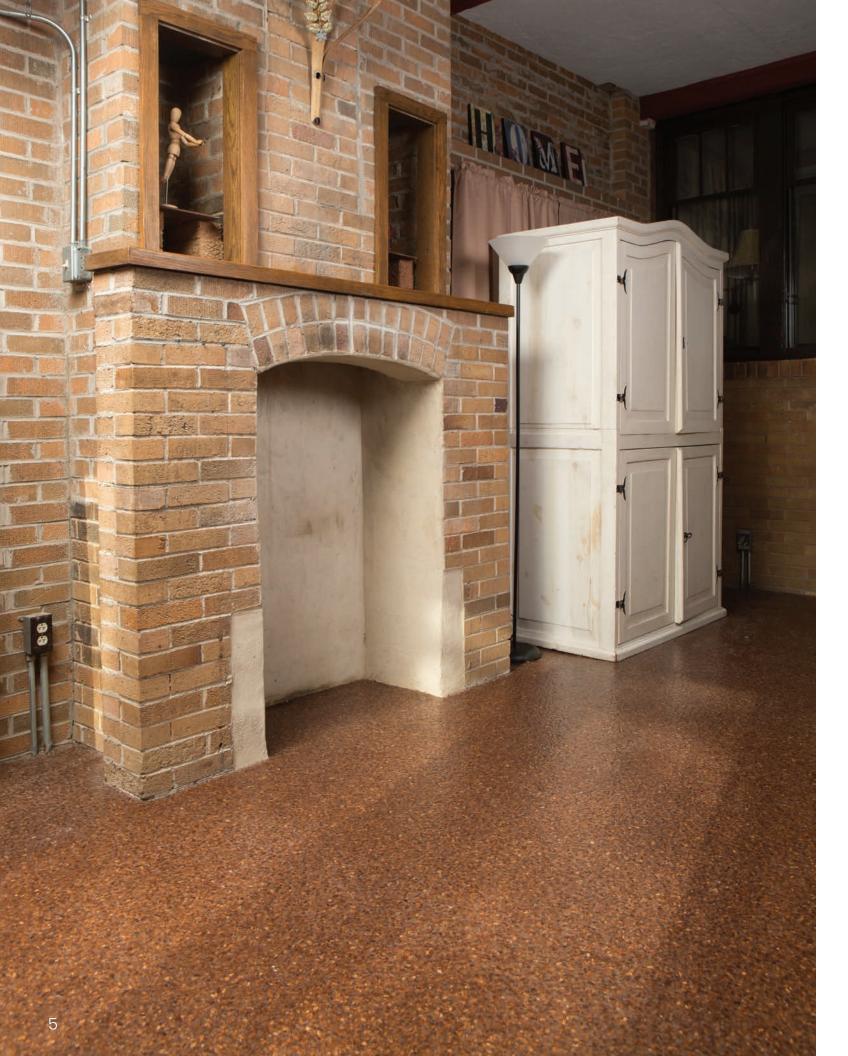

### ENHANCE YOUR ENVIRONMENT

WOOD combines the benefits of resinous flooring with the aesthetic qualities of natural wood grains. Manufactured from wood veneer, WOOD is available in 15 traditional and modern finishes.

WOOD creates a unique and energetic space, perfect for trendy and nature-inspired environments. When paired with a resinous floor coating system, WOOD provides both unique style and protection to your environment.

This innovative wood flooring solution combines the hygienic benefits of seamless flooring with nature's elegant wood grains, sustaining a timeless appeal for the life of your floor.

| Features   | Benefits                                   |
|------------|--------------------------------------------|
| DURABLE    | Resinous flooring s<br>abrasion resistanc  |
| DECORATIVE | WOOD enhances h<br>wood grain and te       |
| SAFE       | WOOD resinous flo<br>that increases the    |
| HYGIENIC   | Resinous flooring s<br>clean with just soa |
| SEAMLESS   | Resinous flooring o collect dirt, moistu   |
| FLEXIBLE   | Resinous flooring s<br>deadens the noise   |
| RENEWABLE  | After years of use, sanding the surfac     |