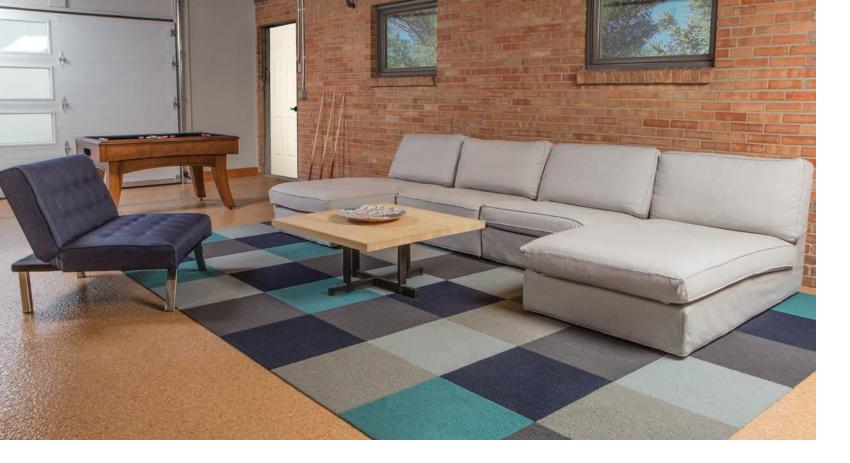

### ENHANCE YOUR ENVIRONMENT

WOOD combines the benefits of resinous flooring with the aesthetic qualities of natural wood grains. Manufactured from wood veneer, WOOD is available in 15 traditional and modern finishes.

WOOD creates a unique and energetic space, perfect for trendy and nature-inspired environments. When paired with a resinous floor coating system, WOOD provides both unique style and protection to your environment.