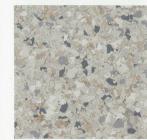

Phoenix FB-4218

Create the look of polished concrete or aggregate floors with our hybrid stone FLAKE.

These unique blends are composed of multiple colors and sizes of FLAKE to replicate the appearance of natural stone.

Quartzite FB-4102

Travertine FB-4103

Turquoise FB-4105

Slate FB-4105

FB-4110

**FLAKE** 

FB-4106

FB-4111