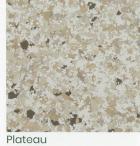

Phoenix FB-4218

Create the look of polished concrete or aggregate floors with our hybrid stone FLAKE.

These unique blends are composed of multiple colors and sizes of FLAKE to replicate the appearance of natural stone.