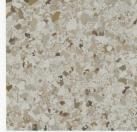

Phoenix FB-4218

Create the look of polished concrete or aggregate floors with our hybrid stone FLAKE.

These unique blends are composed of multiple colors and sizes of FLAKE to replicate the appearance of natural stone.

Quartzite FB-4102

Travertine FB-4103

Turquoise FB-4105

Slate FB-4105

FB-4110

**FLAKE** 

FB-4106

FB-4111