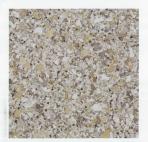

Phoenix FB-4218

Create the look of polished concrete or aggregate floors with our hybrid stone FLAKE.

These unique blends are composed of multiple colors and sizes of FLAKE to replicate the appearance of natural stone.

Quartzite FB-4102

Travertine FB-4103

Turquoise FB-4105

Slate FB-4105

FB-4110

**FLAKE** 

FB-4106

FB-4111