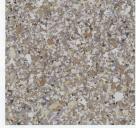

Phoenix FB-4218

Create the look of polished concrete or aggregate floors with our hybrid stone FLAKE.

These unique blends are composed of multiple colors and sizes of FLAKE to replicate the appearance of natural stone.

Quartzite FB-4102

Travertine FB-4103

Turquoise FB-4105

Slate FB-4105

FB-4110

**FLAKE** 

FB-4106

FB-4111