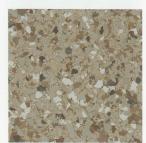

Phoenix FB-4218

Create the look of polished concrete or aggregate floors with our hybrid stone FLAKE.

These unique blends are composed of multiple colors and sizes of FLAKE to replicate the appearance of natural stone.

Quartzite FB-4102

Travertine FB-4103

Turquoise FB-4105

Slate FB-4105

FB-4110

**FLAKE** 

FB-4106

FB-4111