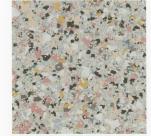

Europa FB-4210

Husky FB-4211

Yukon FB-4212

Cashmere FB-4213

Denali FB-4214

Yosemite FB-4215

Armadillo FB-4216

Sante Fe FB-4217

Phoenix FB-4218

Create the look of polished concrete or aggregate floors with our hybrid stone FLAKE.

These unique blends are composed of multiple colors and sizes of FLAKE to replicate the appearance of natural stone.