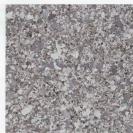

Phoenix FB-4218

Create the look of polished concrete or aggregate floors with our hybrid stone FLAKE.

These unique blends are composed of multiple colors and sizes of FLAKE to replicate the appearance of natural stone.

Quartzite FB-4102

Travertine FB-4103

Turquoise FB-4105

Slate FB-4105

FB-4110

**FLAKE** 

FB-4106

FB-4111