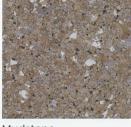

Phoenix FB-4218

Create the look of polished concrete or aggregate floors with our hybrid stone FLAKE.

These unique blends are composed of multiple colors and sizes of FLAKE to replicate the appearance of natural stone.