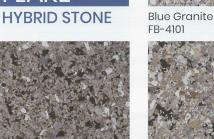

Phoenix FB-4218

Create the look of polished concrete or aggregate floors with our hybrid stone FLAKE.

These unique blends are composed of multiple colors and sizes of FLAKE to replicate the appearance of natural stone.

Quartzite FB-4102

Travertine FB-4103

Turquoise FB-4105

Slate FB-4105

FB-4110

**FLAKE** 

FB-4106

FB-4111