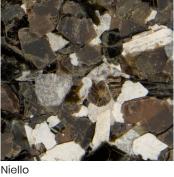

Midnight M1030

3

**MICA** is derived from a group of sheet silicate minerals, which include muscovite, phlogopite, and biotite. The natural lustrous properties of these minerals create a rich environment when added to resinous flooring.