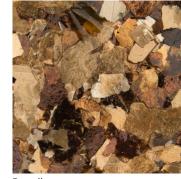

## high density MICA

High density MICA is ideal for accenting FLAKE floors with a gold or silver shine. HD MICA provides a natural alternative to polyester hex-cut glitter. (Only available in 1500 microns)

Midnight M1030

3

**MICA** is derived from a group of sheet silicate minerals, which include muscovite, phlogopite, and biotite. The natural lustrous properties of these minerals create a rich environment when added to resinous flooring.