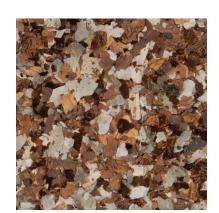

Midnight M1030

3

**MICA** is derived from a group of sheet silicate minerals, which include muscovite, phlogopite, and biotite. The natural lustrous properties of these minerals create a rich environment when added to resinous flooring.

Through manufacturing processes, the mica minerals are separated into sheet-like pieces and sized according to our standardized flake specifications.

| Features   | Benefits                                                                                                          |
|------------|-------------------------------------------------------------------------------------------------------------------|
| DURABLE    | Resinous flooring systems provide superior chemical and abrasion resistance over pre-engineered floors.           |
| DECORATIVE | MICA enhances high-performance flooring by adding natural luster and texture to complement any environment.       |
| SAFE       | MICA resinous flooring media provides an orange-peel texture that increases the slip-resistance and safety.       |
| HYGIENIC   | Resinous flooring systems are wax free and easy to upkeep and clean with just soap and water.                     |
| SEAMLESS   | Resinous flooring creates a seamless, flowing surface that won't collect dirt, moisture, or germs.                |
| FLEXIBLE   | Resinous flooring systems provide a flexible surface that deadens the noise of foot traffic and carts.            |
| RENEWABLE  | After years of use, efficiently revitalize your resinous floor by sanding the surface and applying a new topcoat. |