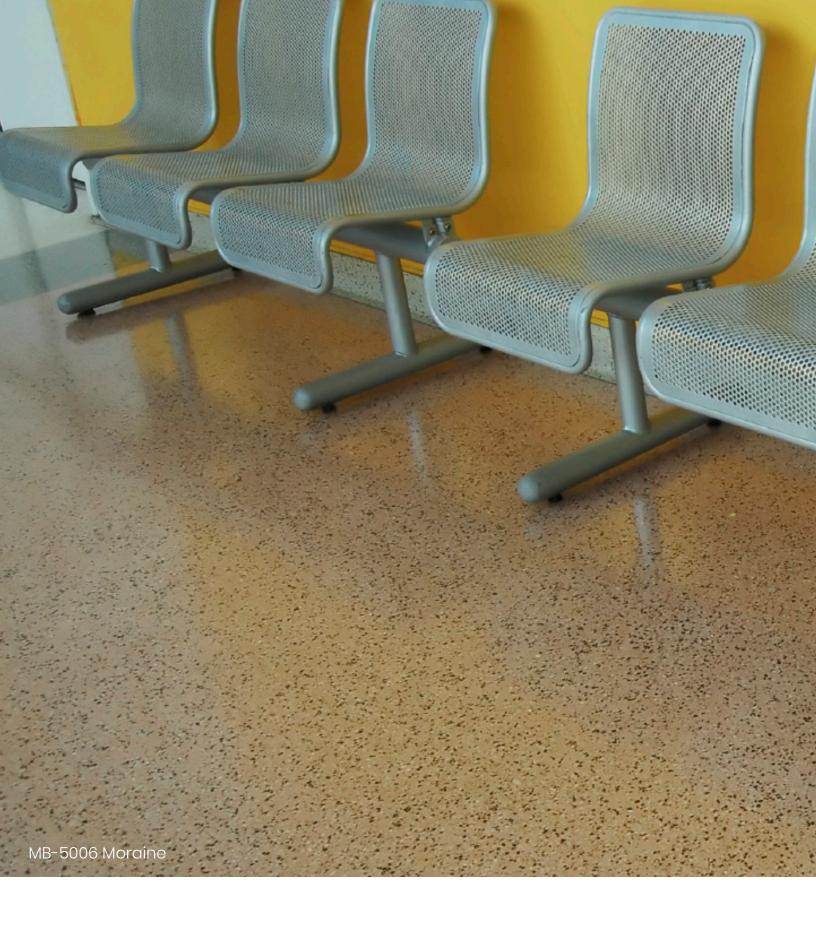

|
| DECORATIVE | MICA enhances high-performance flooring by adding natural luster and texture to complement any environment.       |
| SAFE       | MICA resinous flooring media provides an orange-peel texture that increases the slip-resistance and safety.       |
| HYGIENIC   | Resinous flooring systems are wax free and easy to upkeep and clean with just soap and water.                     |
| SEAMLESS   | Resinous flooring creates a seamless, flowing surface that won't collect dirt, moisture, or germs.                |
| FLEXIBLE   | Resinous flooring systems provide a flexible surface that deadens the noise of foot traffic and carts.            |
| RENEWABLE  | After years of use, efficiently revitalize your resinous floor by sanding the surface and applying a new topcoat. |