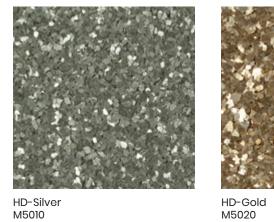

## high density MICA

High density MICA is ideal for accenting FLAKE floors with a gold or silver shine. HD MICA provides a natural alternative to polyester hex-cut glitter. (Only available in 1500 microns)