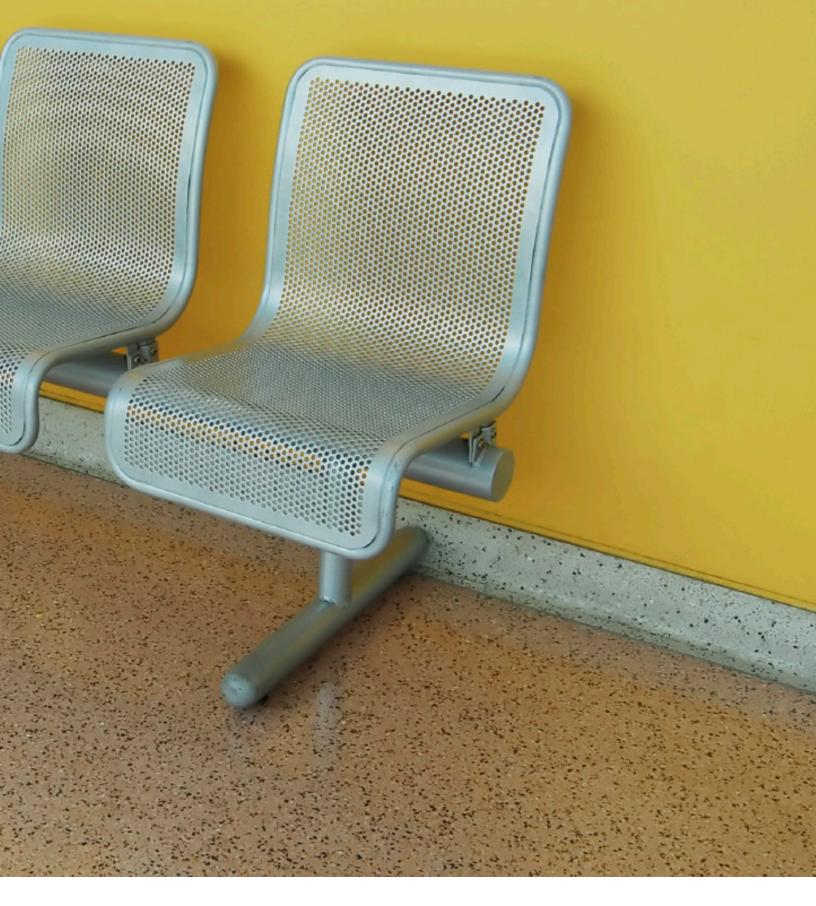

### ENHANCE YOUR ENVIRONMENT

MICA enriches and elevates any environment with its natural lustrous properties. These unique metallic flakes are available in 7 standard colors, 3 size profiles, and 12 signature blends.