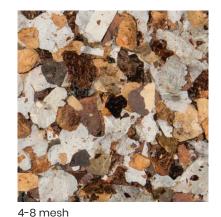

### ENHANCE YOUR ENVIRONMENT

MICA enriches and elevates any environment with its natural lustrous properties. These unique metallic flakes are available in 7 standard colors, 3 size profiles, and 12 signature blends.

Both high density and standard MICA can be added to accent signature FLAKE blends. Solid colored MICA and signature blends can be installed alone to create a metallic finish that cannot be achieved with engineered materials.

#### Size Profiles | Multy MB-5015







2-4 mesh

## signature blends



Honeybee MB-1002



MB-5003



MB-5013





MB-5004



MB-5016





Citrine



Bengal MB-5005



Derecho MB-5001



Moraine MB-5006



MB-5015

# color palette





## high density MICA

High density MICA is ideal for accenting FLAKE floors with a gold or silver shine. HD MICA provides a natural alternative to polyester hex-cut glitter. (Only available in 1500 microns)





Midnight M1030

3



**MICA** is derived from a group of sheet silicate minerals, which include muscovite, phlogopite, and biotite. The natural lustrous properties of these minerals create a rich environment when added to resinous flooring.

Through manufacturing processes, the mica minerals are separated into sheet-like pieces and sized according to our standardized flake specificat