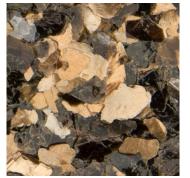

### ENHANCE YOUR ENVIRONMENT

MICA enriches and elevates any environment with its natural lustrous properties. These unique metallic flakes are available in 7 standard colors, 3 size profiles, and 12 signature blends.

Both high density and standard MICA can be added to accent signature FLAKE blends. Solid colored MICA and signature blends can be installed alone to create a metallic finish that cannot be achieved with engineered materials.

#### Size Profiles | Multy MB-5015







2-4 mesh

## signature blends



Honeybee MB-1002



MB-5003



MB-5013





MB-5004



MB-5016





Citrine



Bengal MB-5005



Derecho MB-5001



Moraine MB-5006



MB-5015

# color palette





## high density MICA

High density MICA is ideal for accenting FLAKE floors with a gold or silver shine. HD MICA provides a natural alternative to polyester hex-cut glitter. (Only available in 1500 microns)





Midnight M1030

3



**MICA** is derived from a group of sheet silicate minerals, which include muscovite, phlogopite, and biotite. The natural lustrous properties of these minerals create a rich environment when added to resinous flooring.

Through manufacturing processes, the mica minerals are separated into sheet-like pieces and sized according to our standardized flake specifications.

| Features   | Benefits