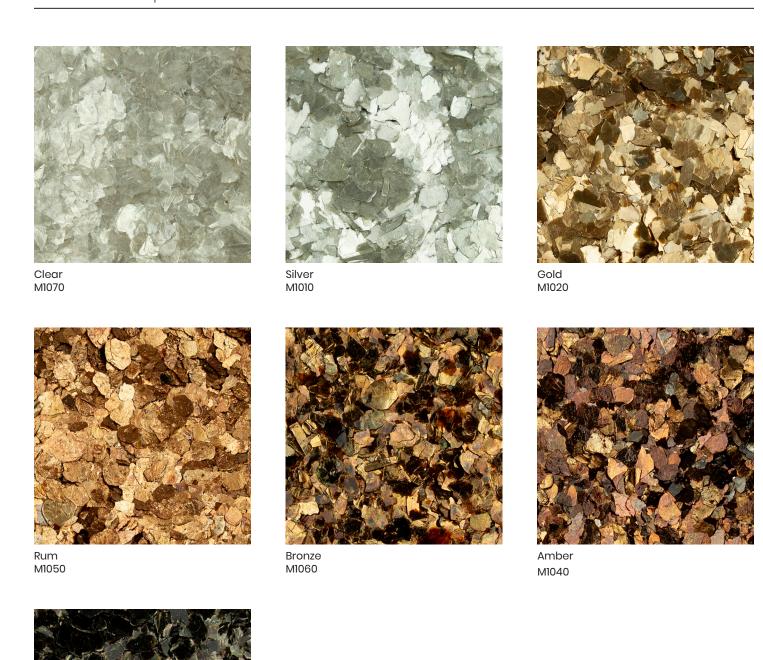

### ENHANCE YOUR ENVIRONMENT

MICA enriches and elevates any environment with its natural lustrous properties. These unique metallic flakes are available in 7 standard colors, 3 size profiles, and 12 signature blends.

# color palette