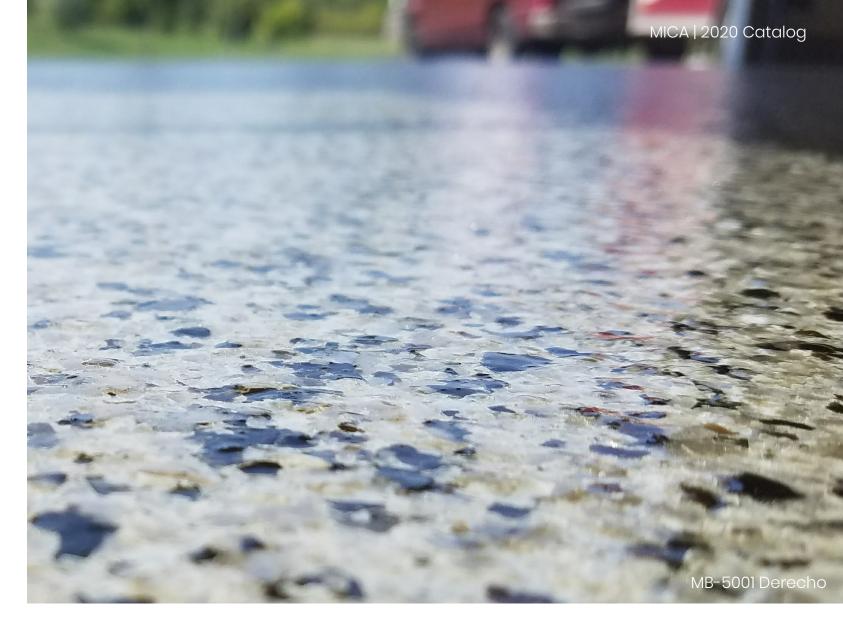

### ENHANCE YOUR ENVIRONMENT

MICA enriches and elevates any environment with its natural lustrous properties. These unique metallic flakes are available in 7 standard colors, 3 size profiles, and 12 signature blends.

Both high density and standard MICA can be added to accent signature FLAKE blends. Solid colored MICA and signature blends can be installed alone to create a metallic finish that cannot be achieved with engineered materials.

#### Size Profiles | Multy MB-5015







2-4 mesh

## signature blends



Honeybee MB-1002



MB-5003



MB-5013





MB-5004



MB-5016





Citrine



Bengal MB-5005



Derecho MB-5001



Moraine MB-5006



MB-5015

# color palette





## high density MICA

High density MICA is ideal for accenting FLAKE floors with a gold or silver shine. HD MICA provides a natural alternative to polyester hex-cut glitter. (Only available in 1500 microns)





Midnight M1030

3



**MICA** is derived from a group of sheet silicate minerals, which include muscovite, phlogopite, and biotite. The natural lustrous properties of these minerals create a rich environment when added to resinous flooring.

Through manufacturing processes, the mica minerals are separated into sheet-like pieces and sized according to our standardized flake specifications.

| Features   | Benefits                                                                                                          |
|------------|------------------------------------------------