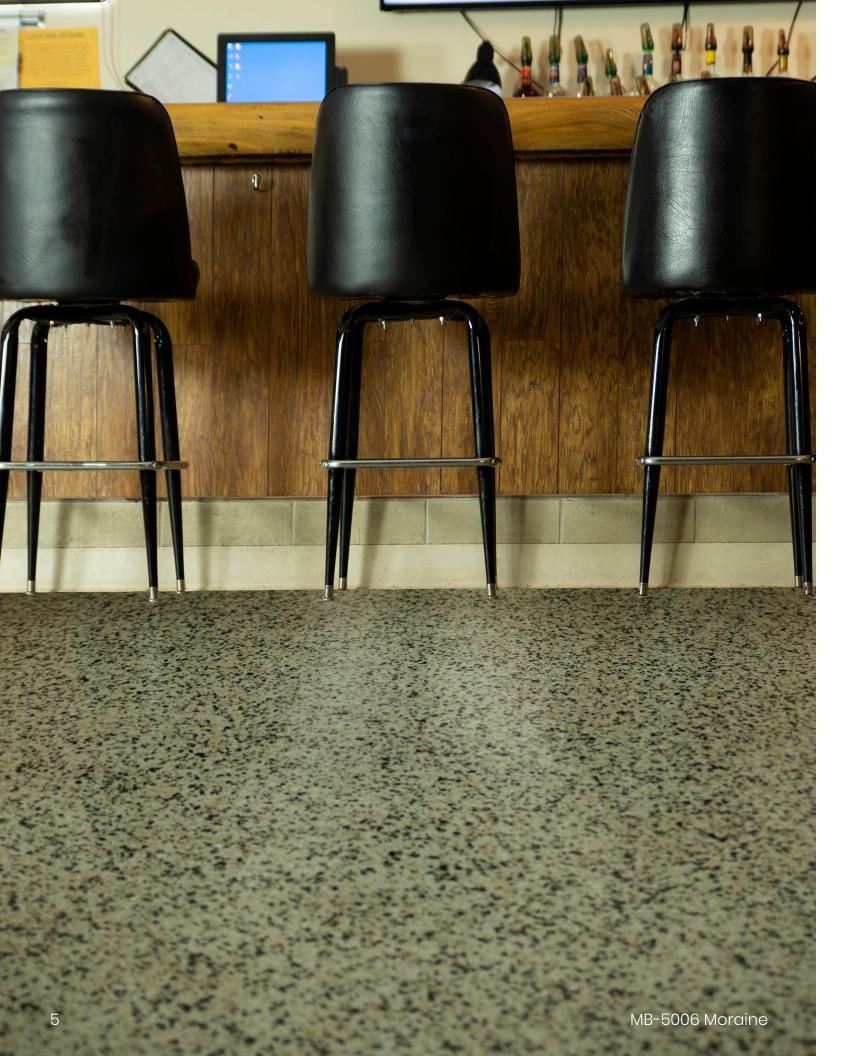

unique metallic flakes are available in 7 standard colors, 3 size profiles, and 12 signature blends.

Both high density and standard MICA can be added to accent signature FLAKE blends. Solid colored MICA and signature blends can be installed alone to create a metallic finish that cannot be achieved with engineered materials.

#### Size Profiles | Multy MB-5015







2-4 mesh

## signature blends



Honeybee MB-1002



MB-5003



MB-5013





MB-5004



MB-5016





Citrine



Bengal MB-5005



Derecho MB-5001



Moraine MB-5006



MB-5015

# color palette





## high density MICA

High density MICA is ideal for accenting FLAKE floors with a gold or silver shine. HD MICA provides a natural alternative to polyester hex-cut glitter. (Only available in 1500 microns)





Midnight M1030

3



**MICA** is derived from a group of sheet silicate minerals, which include muscovite, phlogopite, and biotite. The natural lustrous properties of these minerals create a rich environment when added to resinous flooring.

Through manufacturing processes, the mica minerals are separated into sheet-like pieces and sized according to our standardized flake specifications.

| Features   | Benefits                                                                                                          |
|------------|-------------------------------------------------------------------------------------------------------------------|
| DURABLE    | Resinous flooring systems provide superior chemical and abrasion resistance over pre-engineered floors.           |
| DECORATIVE | MICA enhances high